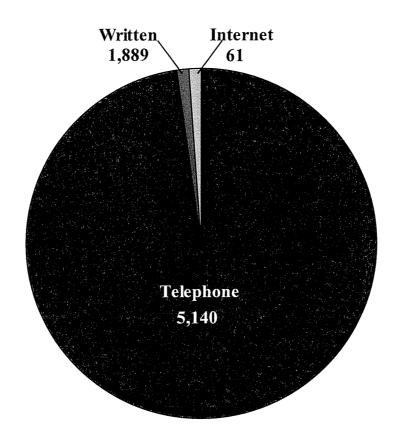

laints.

The participating marketers are a combination of long term participants and new entrants during the past year in Columbia's CHOICE Program. The marketers provide numerous gas supply options. As of March 2011, Choice customers have saved (\$22,073,828). This savings is calculated as the amount paid by customers compared to the amount the customers would have paid if they had not opted to be supplied by a marketer in the first place. This is the grand total from the initial Choice program to most recent month available.



## Residential & Commercial Customer Participation





## Marketer Enrollment



**Note:** In an effort to avoid undue influence in a competitive market, marketer data for this report will not be identified by specific marketer name.



## Methods of Enrollment





# Total Volumes Purchased From Marketers By Participating Customers (Mcf)



Total = 4,103,681 Mcf Annually

As of March 31, 2011



## Percentage of Customer Participation By Volume



19 percent of total eligible throughput is being supplied by a Choice marketer.

#### **Certified Marketers**

Interstate Gas Supply, Inc. dba IGS Energy Vincent Parisi 6100 Emerald Parkway Dublin, Ohio 43016 800-280-4474

MxEnergy.com, Inc. Kristin Kreuder 595 Summer Street, Suite 300 Stamford, Connecticut 06901 800-785-4373

Stand Energy Corporation John M. Dosker 1071 Celestial Street, Suite 110 Cincinnati, Ohio 45202-1629 800-598-2046

Gateway Energy Services Corporation Joseph Waldman 400 Rella Blvd., Suite 300 Montebello, NY 10901 (800) 244-2275

Volunteer Energy Services, Inc. Richard A. Curnutte