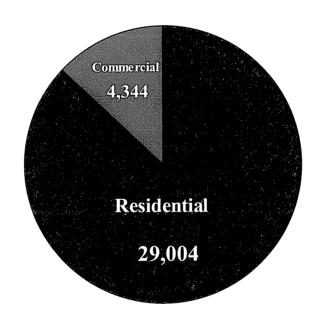

hrough March 31, 2014. The Commission's Order authorizing the current program required that Columbia continue to file annual reports. This ninth annual report will summarize the existing program and customer complaints.

The participating marketers are a combination of long term participants and new entrants during the past year in Columbia's CHOICE Program. The marketers provide numerous gas supply options. As of March 2011, Choice customers have saved (\$22,073,828). This savings is calculated as the amount paid by customers compared to the amount the customers would have paid if they had not opted to be supplied by a marketer in the first place. This is the grand total from the initial Choice program to most recent month available.



## Residential & Commercial Customer Participation





## Marketer Enrollment



**Note:** In an effort to avoid undue influence in a competitive market, marketer data for this report will not be identified by specific marketer name.



## Methods of Enrollment





# Total Volumes Purchased From Marketers By Participating Customers (Mcf)



Total = 4,103,681 Mcf Annually

As of March 31, 2011



## Percentage of Customer Participation By Volume



19 percent of total eligible throughput is being supplied by a Choice marketer.

#### **Certified Marketers**

Interstate Gas Supply, Inc. dba IGS Energy Vincent Parisi 6100 Emerald Parkway Dublin, Ohio 43016 800-280-4474

MxEnergy.com, Inc. Kristin Kreuder 595 Summer Street, Suite 300 Stamford, Connecticut 06901 800-785-4373

Stand Energy Corporation John M. Dosker 1071 Celestial Street, Suite