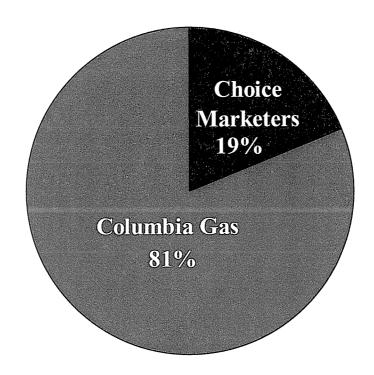

## Percentage of Customer Participation By Volume

19 percent of total eligible throughput is being supplied by a Choice marketer.