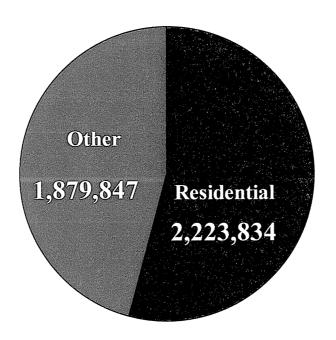

## Percentage of Customer Participation By Volume

19 percent of total eligible throughput is being supplied by a Choice marketer.